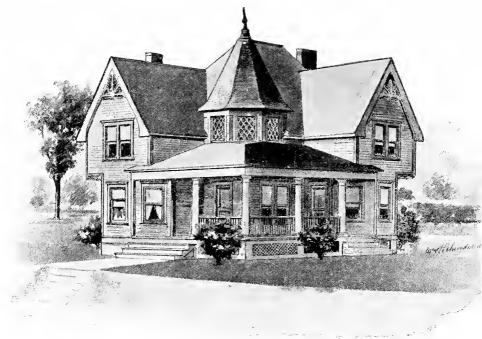

Size: Width, 35 feet; length, 31 feet, exclusive of porches

Blue prints consist of cellar and foundation plan; roof plan; first and second floor plans; front, rear, two side elevations; wall sections and all necessary interior details. Specifications consist of about twenty pages of typewritten matter.

Full and complete working plans and specifications of this house will be furnished for \$5.00. Cost of this house is from about \$2,500.00 to about \$2,800.00, according to the locality in which it is built.